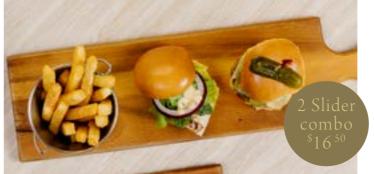

## ALL DAY DINING

| Choice of 2 sliders + chips  Beef: Angus beef pattie, cheese, pickle & tomato relish  Chicken: BBQ-seasoned char-grilled chicken, avocado, chilli mango mayo, lettuce, red onion  Bacon: Bacon, haloumi, caramelised onion relish, tomato & rocket | 1650                               |
|----------------------------------------------------------------------------------------------------------------------------------------------------------------------------------------------------------------------------------------------------|------------------------------------|
| Beef Burger & Cheese<br>prime Angus beef pattie, tomato relish, Swiss cheese, dill pickle,<br>salad greens & red onion served with beer-battered chips sprinkled<br>with Cajun & rosemary salt                                                     | 1990                               |
| Popular choice: add bacon (1 rasher) add Popular choice for spice lovers - smokey chilli mayo add                                                                                                                                                  | 2 <sup>40</sup><br>1 <sup>30</sup> |
| Fish Burger 2 fillets of crispy flathead, tartare sauce, lettuce, cucumber, carrot & red on served with beer-battered chips sprinkled with Cajun & rosemary salt                                                                                   | 18 <sup>90</sup><br>ion            |
| Grilled Chicken Burger<br>grilled chicken breast, avocado, tomato, lettuce, red onion, beetroot & mar<br>served with beer-battered chips sprinkled with Cajun & rosemary salt                                                                      | 19 <sup>90</sup><br>yo             |
| Sage, Spinach & Feta Frittata ♥ ● ② served with a delicious salad of mesclun lettuce, red onion, cherry tomato, cucumber and carrot with a house-made honey mustard dressing                                                                       | 16 <sup>50</sup>                   |
| Chicken & Mushroom Lasagne<br>served with a delicious salad of mesclun lettuce, red onion, cherry<br>tomato, cucumber and carrot with a house-made honey mustard dressing                                                                          | 18 <sup>90</sup>                   |
| Chicken Tender Wrap a delicious combination of crumbed chicken, lettuce, tomato, avocado, cheese and chickpeas with chilli mango mayo in a wrap                                                                                                    | 14 <sup>90</sup>                   |
| Traditional Fish & Chips lightly battered flathead fillets served traditionally wrapped in paper, with tartare sauce and beer-battered chips                                                                                                       | 19 <sup>50</sup>                   |
| Bacon & Leek Quiche<br>served with a delicious salad of mesclun lettuce, red onion, cherry<br>tomato, cucumber and carrot with a house-made honey mustard dressing                                                                                 | 16 50                              |
| Pumpkin Soup                                                                                                                                                                                                                                       | 13 50                              |