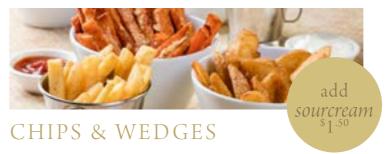

| CHIPS & WEDGES                                                | \$1.50 |
|---------------------------------------------------------------|--------|
| bowl of chips<br>crispy beer-battered chips with tomato sauce | 8 90   |
| bowl of sweet potato chips                                    | 10 90  |
| bowl of wedges<br>served with sour cream                      | 10 90  |
| side of beer-battered chips<br>with cajun & rosemary salt     | 4 00   |
| side of sweet potato chips                                    | 5 90   |
| side of wedges                                                | 5 90   |
|                                                               |        |