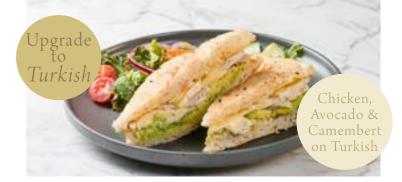

## GOURMET SANDWICHES

Served with your choice of bread (white, wholemeal or multigrain) and a garnish salad

| La Salle tender chicken breast, camembert & avocado with                                                                  |      | 15 <sup>90</sup> |
|---------------------------------------------------------------------------------------------------------------------------|------|------------------|
| chilli mango mayonnaise add bacon (2 rashers) Popular choice: upgrade to Turkish bread                                    | add  | 4 80             |
| New York Club<br>turkey, bacon, fried egg, lettuce, tomato and mayonnaise                                                 |      | 17 50            |
| The Boston 🌢                                                                                                              |      | 15 50            |
| turkey & cranberry with tomato, avocado and lettuce<br><b>Popular choice: add Camembert</b>                               | add  | 2 80             |
| The Atlantic smoked salmon & cream cheese with red onion and caper                                                        | s    | 15 90            |
| Traditional Chicken with mayonnaise                                                                                       |      | $9^{70}$         |
| Traditional Ham with cheese or cheese & tomato                                                                            |      | 9 70             |
| Classic Salad Sandwich ♥ with lettuce, carrot, red onion, tomato, beetroot & cucumber on your choice your choice of bread |      | 14 <sup>90</sup> |
| gourmet breads (fresh or toasted)<br>sourdough, Turkish bread or as a wrap                                                |      | t your           |
| gluten free bread (toasted) or bun ② add                                                                                  | ) 20 | salad<br>3.00    |